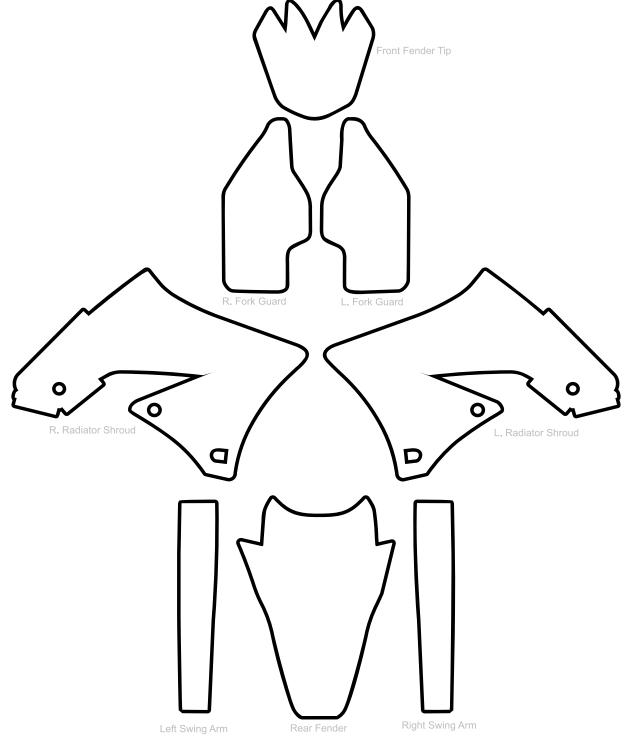

## **Custom Graffix Kit** Instructions

- 1. Fill out your information. Fill out your contact and bike information.
- 2. Choose your design. Fill in the graphics worksheet to show how you would like your graphics. Draw all over it, or just write what you would like it to look like. We need as much info as possible, Colors, designs, or anything to go off of. Refer to the example to the left.
- 3. Choose your logos. Logos are can be incorporated into any piece that is pictured.
- 4. Check your order. Be sure all of your contact and bike info is correct. Make sure you give us as much information as possible.
- 5. Submit your order. You can fax your completed worksheet to (817)581-8926. Or, you can scan your completed worksheet back into your computer, and e-mail it to sales@speedgraffix.com.

\*\*Give us as much info about what you want as possible. Logos, Sizes, Colors, and anything else you can think of.\*\*