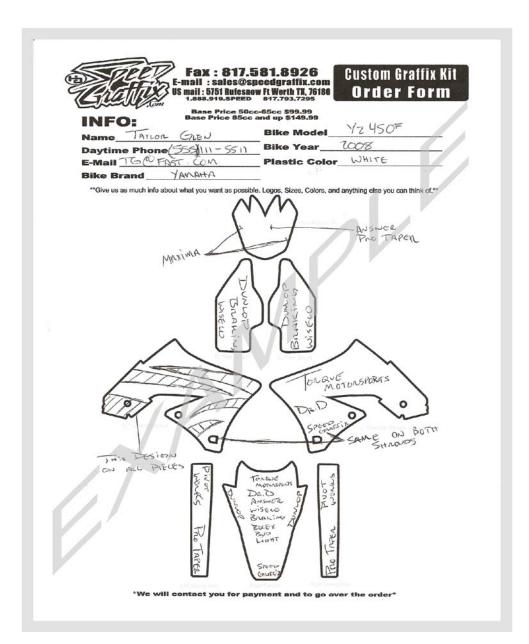

## **Custom Graffix Kit** Instructions

- 1. Fill out your information. Fill out your contact and bike information.
- 2. Choose your design. Fill in the graphics worksheet to show how you would like your graphics. Draw all over it, or just write what you would like it to look like. We need as much info as possible, Colors, designs, or anything to go off of. Refer to the example to the left.
- 3. Choose your logos. Logos are can be incorporated into any piece that is pictured.
- 4. Check your order. Be sure all of your contact and bike info is correct. Make sure you give us as much information as possible.
- 5. Submit your order. You can fax your completed worksheet to (817)581-8926. Or, you can scan your completed worksheet back into your computer, and e-mail it to sales@speedgraffix.com.

## INFO:

Base Price 50cc-65cc \$99.99 Base Price 85cc and up \$149.99

| Name          | Bike Model    |
|---------------|---------------|
| Daytime Phone | Bike Year     |
| E-Mail        | Plastic Color |
| Rike Brand    | -             |

\*\*Give us as much info about what you want as possible. Logos, Sizes, Colors, and anything else you can think of.\*\*